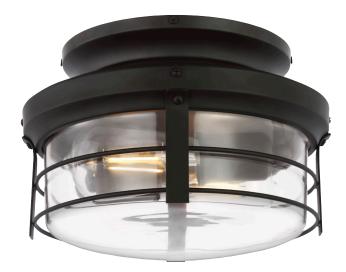

## PROGRESS LIGHTING

Project: Fixture Type:

Location:

Contact:

Springer II Collection Architectural Bronze Rustic Light Kit

Category: Ceiling Fans Finish: Architectural Bronze (Painted) Construction: steel Construction Glass/Shade: Clear Glass Bowl

Diameter: 12 in Height: 11 in

Clear Glass Bowl Width: 9.5 in Height: 3-7/8 in

| MOUNTING          | ELECTRICAL             | LAMPING                                | ADDITIONAL INFORMATION     |
|-------------------|------------------------|----------------------------------------|----------------------------|
| Ceiling fan light | 12 in of wire supplied | (2) Medium Base (E26)<br>Lamp Type LED | cULus Damp Location Listed |
| kit Fixture       | 120 VAC                | 7 W                                    | 1 year warranty            |